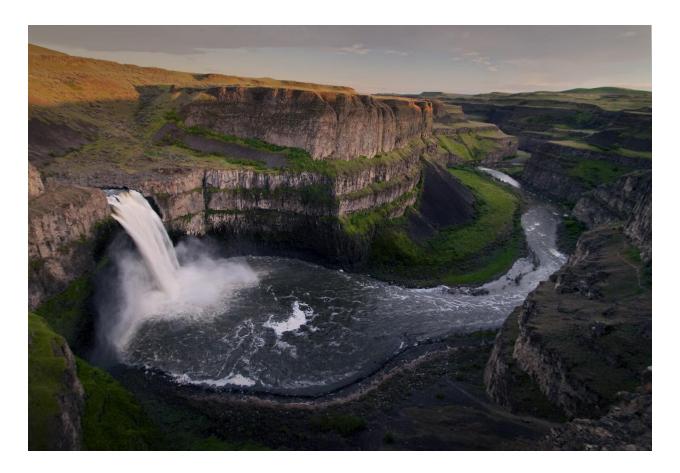

## **G8 Geography – Waterfall Formation**

Why would Palouse Waterfall not be in exactly the same place in 1000 years?

Give the locational information for Palouse Falls. (country, state, closest big city). Use the Google Map embedded on geographypods.

How high are Palouse Falls (metres)?

What are the key ingredients for a waterfall to form?

Explain in 50 words how a waterfall forms. Please use the following geographical words & underline them.

Hard rock | soft rock | overhang | river | plunge pool | gravity |