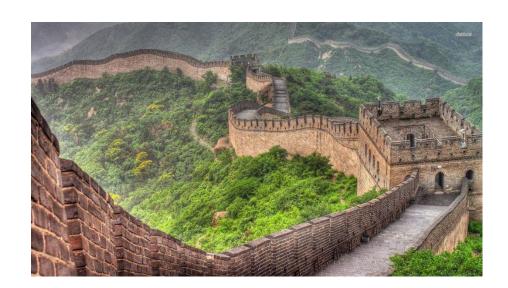

|                  |
|          |               |                  |
|          |               |                  |
|          |               |                  |
|          |               |                  |
|          |               |                  |
|          |               |                  |
|          |               |                  |

You are now going to see three photos. Annotate around each photo some of the strengths, weaknesses, and key design features. Do not forget to suggest what you think they have been built for and perhaps, where.





| Where? | Why was it built? |
|--------|-------------------|
|        |                   |
|        |                   |
|        |                   |
|        |                   |
|        |                   |



| Why was it built? | Where? |  |
|-------------------|--------|--|
|                   |        |  |
|                   |        |  |
|                   |        |  |
|                   |        |  |