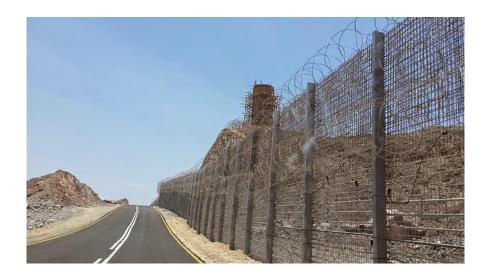

You are now going to see three photos. Annotate around each photo some of the strengths, weaknesses, and key design features. Do not forget to suggest what you think they have been built for and perhaps, where.