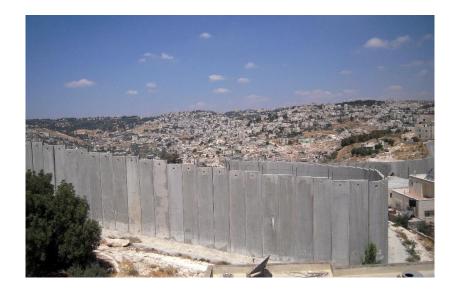

You are now going to see three photos. Annotate around each photo some of the strengths, weaknesses, and key design features. Do not forget to suggest what you think they have been built for and perhaps, where.