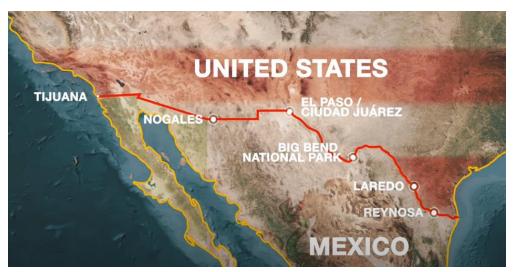

Which part of the documentary was the most memorable for you?

| Name of town(s)                                         | Reynosa | Laredo | Big Bend              | El Paso /           | Nogales | Tijuana |
|---------------------------------------------------------|---------|--------|-----------------------|---------------------|---------|---------|
|                                                         | 1:10    | 15:50  | National Park - 17:40 | Ciudad Juarez 21:45 | 26:44   | 32:27   |
| One important piece of information                      |         |        |                       |                     |         |         |
| One important piece of data                             |         |        |                       |                     |         |         |
| Something important that someone said (a quote)         |         |        |                       |                     |         |         |
| How dangerous 1-10 to<br>cross<br>1-no danger 10-Deadly |         |        |                       |                     |         |         |
| How difficult 1-10 to<br>cross<br>1-easy 10-impossible  |         |        |                       |                     |         |         |