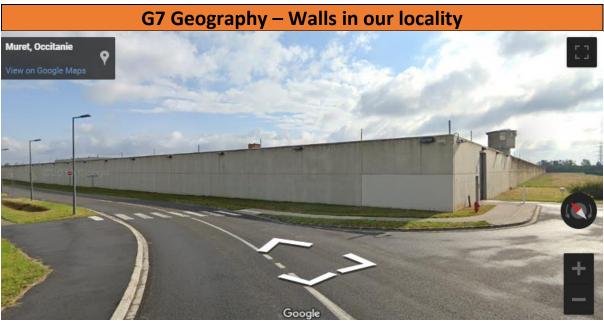

| Google                                                                              |
|-------------------------------------------------------------------------------------|
| Task 3 - Use the embedded image on geographypods to answer the following questions. |
|                                                                                     |
| What is this place?                                                                 |
|                                                                                     |
|                                                                                     |
| What is on the other side of this wall?                                             |
|                                                                                     |
|                                                                                     |
|                                                                                     |
| Is this wall to stop people getting in, or getting out?                             |
|                                                                                     |
|                                                                                     |
|                                                                                     |
| Would it be easy to get over? Why?                                                  |
|                                                                                     |
|                                                                                     |
|                                                                                     |
|                                                                                     |
| Apart from a wall, how else is this place protected?                                |

| Now try to view this place on Google Maps using satellite view using these - 43.48510556741294, 1.32346049714676 |               |            |            |          |       |      |      |       |  |
|------------------------------------------------------------------------------------------------------------------|---------------|------------|------------|----------|-------|------|------|-------|--|
| Why is this area blurred out on Google?                                                                          |               |            |            |          |       |      |      |       |  |
|                                                                                                                  |               |            |            |          |       |      |      |       |  |
|                                                                                                                  |               |            |            |          |       |      |      |       |  |
|                                                                                                                  |               |            |            |          |       |      |      |       |  |
|                                                                                                                  |               |            |            |          |       |      |      |       |  |
|                                                                                                                  |               |            |            |          |       |      |      |       |  |
| Bio Polar Anal                                                                                                   | vsis — This l | arge conci | rete wall! |          |       |      |      |       |  |
| Barrier                                                                                                          | Very poor     | Poor       | Quite      | No       | Quite | Good | Very | Total |  |
| Characteristics                                                                                                  |               |            | poor       | feelings | good  |      | good |       |  |
| Height                                                                                                           | -3            | -2         | -1         | 0        | +1    | +2   | +3   |       |  |
|                                                                                                                  |               |            |            |          |       |      |      |       |  |
| Condition                                                                                                        |               |            |            |          |       |      |      |       |  |
| Well made                                                                                                        |               |            |            |          |       |      |      |       |  |
| Long lasting                                                                                                     |               |            |            |          |       |      |      |       |  |
|                                                                                                                  |               |            |            |          |       |      |      |       |  |
| Visual<br>deterrent                                                                                              |               |            |            |          |       |      |      |       |  |
|                                                                                                                  | <u> </u>      |            | ·          | •        | •     | 1    | 1    |       |  |
| Total:                                                                                                           |               |            |            |          |       |      |      |       |  |
| Notes on this site. Open, exposed, hidden, visible, close to road, private housing etc.                          |               |            |            |          |       |      |      |       |  |
|                                                                                                                  |               |            |            |          |       |      |      |       |  |
|                                                                                                                  |               |            |            |          |       |      |      |       |  |
|                                                                                                                  |               |            |            |          |       |      |      |       |  |
|                                                                                                                  |               |            |            |          |       |      |      |       |  |
|                                                                                                                  |               |            |            |          |       |      |      |       |  |
|                                                                                                                  |               |            |            |          |       |      |      |       |  |
|                                                                                                                  |               |            |            |          |       |      |      |       |  |
|                                                                                                                  |               |            |            |          |       |      |      |       |  |
| On a scale of 1 (simple) to 10 (impossible), how easy would it be to cross this barrier and get in to            |               |            |            |          |       |      |      |       |  |
| / out of school?  1 2 3 4 5 6 7 8 9 10                                                                           |               |            |            |          |       |      |      |       |  |
| 1                                                                                                                | 2 3           | 4          | 5          | 6        | 7     | 8    | 9    | 10    |  |
|                                                                                                                  | l             | ı          | ·          |          | 1     |      | _1   |       |  |